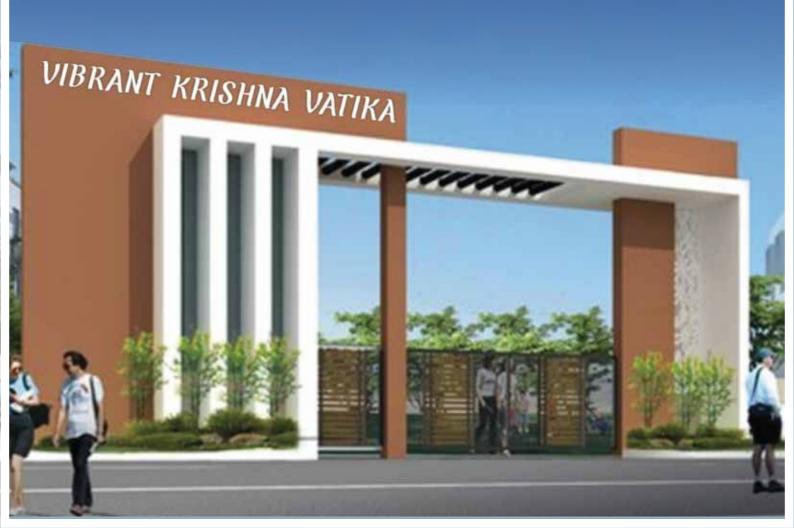

### **VIBRANT KRISHNA VATIKA**

Asrawad Khurd, Khandwa Road, Indore

Experience the vibrant atmosphere of Krishna Vatika, Asrawad Khurd surrounded by a tranquil environment and conveniently located near the ring road. All desirable neighborhoods are within 5 minutes, and all prominent establishments such as schools and government commercial projects are nearby.

#### **PROJECT HIGHLIGHTS:**

- Land Area 10 Acre
- 200+ Plots
- Fully covered Gated Community township
- Direct access to Eastern Ring Road
- 2 min away from Tejaji Nagar Square
- 2 Km from IT Park & 2.5 Km from DAVV University
- 6.2 Km from Railway Station
- In vicinity to major establishment like Schools & Govt. projects