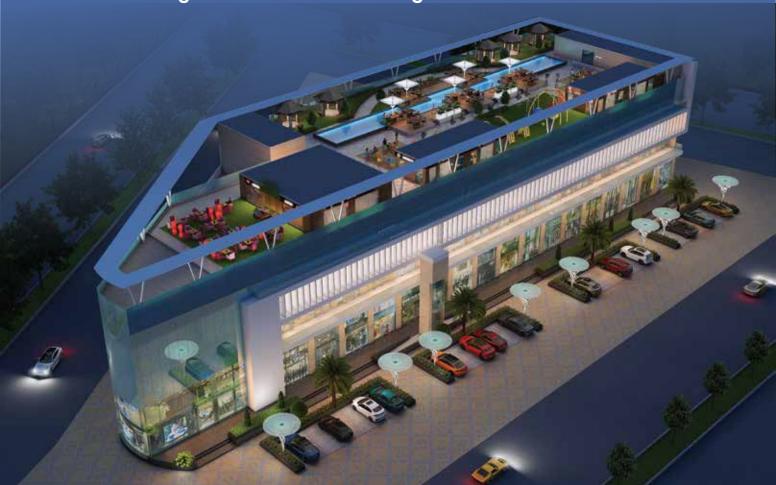

### VIBRANT VINI COMMERCIAL

Adjoining RE2, Bicholi Hapsi Road, Indore

Vini Commercial indulges you with its State of the art, modern, commercial value with excellent spatial planning and optimum functionality. VINI Commercial offers unparalleled modern design, cutting-edge amenities, and an ideal business atmosphere. Unleashing the potential for Office, Retail and Restaurant and which is also your smartest investment opportunity.

#### **PROJECT HIGHLIGHTS:-**

- Road-facing showrooms and offices
- Basement car parking and ground parking
- Power backup for lifts and common area
- Beamless structure
- CCTV surveillance and 24\*7 security
- Attached washroom in showrooms
- 2 side entrances with 4 lifts and 1 capsule lift
- Fire fighting system
- Office height-12ft & Showroom height 20ft